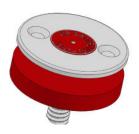

## FLUSH E/C SAMPLING KIT

(ABS019F-EC - 25mm)

This component is used when it is necessary to sample through a suspended ceiling. The capillary end cap fits onto the end of the pipe run. There is then a 2 meter 10mm OD nylon tube which links into the flush sampling head, which is fed by a nylon nut/washer to the ceiling tile.

PART NO.: ABS019F-EC - 25 FITTINGS COLOUR: Red DIAMETER TOLERANCE: + / - 0.15mm

JOINTING SOCKET WITH CAPILLARY ADAPTOR

10MM NYLON TUBING STANDARD LENGTH 2M

ABS019F/HO FLUSH HEAD M16 Plastic NUT