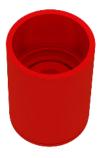

## FLUSH E/C SAMPLING KIT

(ABS019F-EC - 25mm)

This component is used when it is necessary to sample through a suspended ceiling. The capillary end cap fits onto the end of the pipe run. There is then a 2 meter 10mm OD nylon tube which links into the flush sampling head, which is fed by a nylon nut/washer to the ceiling tile.

PART NO.: ABS019F-EC - 25 FITTINGS COLOUR: Red DIAMETER TOLERANCE: + / - 0.15mm

JOINTING SOCKET WITH CAPILLARY ADAPTOR

10MM NYLON TUBING STANDARD LENGTH 2M

ABS019F/HO FLUSH HEAD M16 Plastic NUT