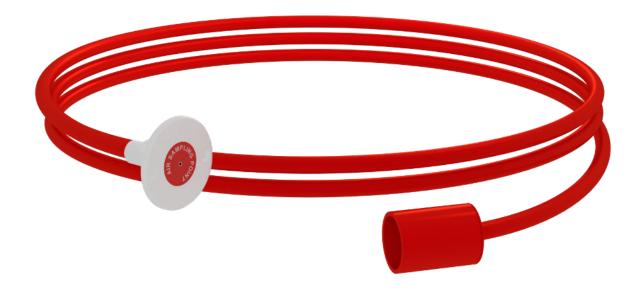

## FLUSH E/C SAMPLING KIT

(ABS019F-EC - 25mm)

This component is used when it is necessary to sample through a suspended ceiling. The capillary end cap fits onto the end of the pipe run. There is then a 2 meter 10mm OD nylon tube which links into the flush sampling head, which is fed by a nylon nut/washer to the ceiling tile.

PART NO.: ABS019F-EC - 25 FITTINGS COLOUR: Red DIAMETER TOLERANCE: + / - 0.15mm

JOINTING SOCKET WITH CAPILLARY ADAPTOR

10MM NYLON TUBING STANDARD LENGTH 2M

ABS019F/HO FLUSH HEAD M16 Plastic NUT