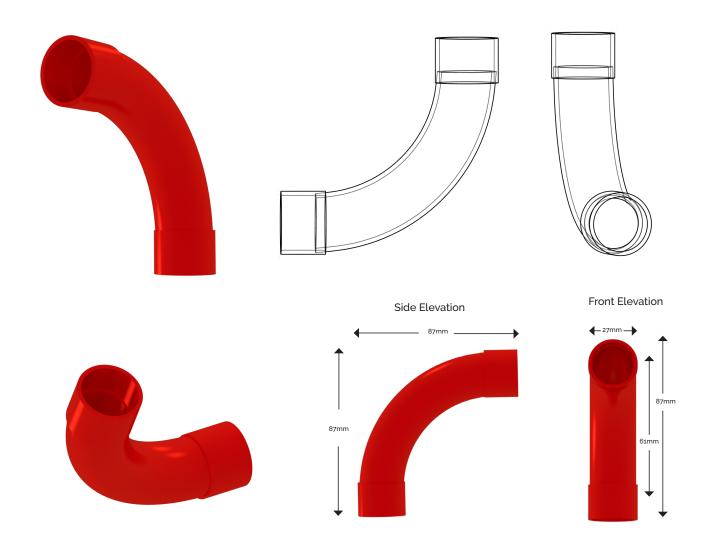

## 90° SWEEPING BEND

(ABS001 - 27mm)

WEIGHT: 32 Grams

Designed for changing the direction of a pipe run through 90 degree's on an aspirating smoke detection pipe network. Pipe is designed for aspirating fire detection only.

OPERATING TEMPERATURE: -40°C to 70°C

PIPE COLOUR: Red

DIAMETER TOLERANCE:

+/- 0.15mm

WALL THICKNESS: 4.4mm

**OUTSIDE DIAMETER:** 

32.1mm

**INSIDE DIAMETER**: 27mm