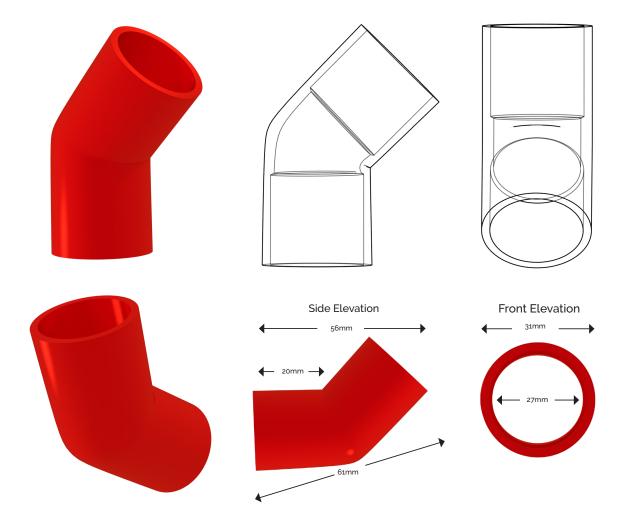

## 45° DEGREE BEND

(ABS002 - 27mm)

Designed for changing the direction of a pipe run through 45 degree's on an aspirating smoke detection pipe network. Pipe is designed for aspirating fire detection only.

OPERATING
TEMPERATURE:
-40°C to 70°C

PIPE COLOUR: Red

DIAMETER TOLERANCE:

+/- 0.15mm

WALL THICKNESS:

2.94mm

**OUTSIDE DIAMETER:** 

30.5mm

INSIDE DIAMETER:

27mm

WEIGHT:

13.85 Grams