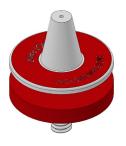

## **CONICAL E/C SAMPLING KIT**

(ABS019C-EC - 27mm)

This Component is used when sampling in a chilled or cold store Environment. The capillary end cap is fed to one end of the pipe run, followed by a 2 meters of capillary 10mm OD nylon tube which links to the conical sampling head which is specially designed to operate in a chilled or cold stores. If ice were to form on the sampling head it forms on the beak, and does not cover the sampling hole allowing the system to continue to function normally.

PART NO.: ABS019C-EC - 27 FITTINGS COLOUR:

**DIAMETER TOLERANCE:** 

Red + / - 0.15mm'

JOINTING SOCKET WITH CAPILLARY ADAPTOR

10MM NYLON TUBING STANDARD LENGTH 2M

ABS019C/HO CONICAL HEAD M16 Plastic NUT