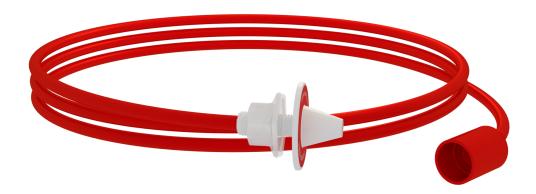

## **CONICAL E/C SAMPLING KIT**

(ABS019C-EC - 27mm)

This Component is used when sampling in a chilled or cold store Environment. The capillary end cap is fed to one end of the pipe run, followed by a 2 meters of capillary 10mm OD nylon tube which links to the conical sampling head which is specially designed to operate in a chilled or cold stores. If ice were to form on the sampling head it forms on the beak, and does not cover the sampling hole allowing the system to continue to function normally.

PART NO.: ABS019C-EC - 27 FITTINGS COLOUR:

**DIAMETER TOLERANCE:** 

Red + / - 0.15mm'

JOINTING SOCKET WITH CAPILLARY ADAPTOR

10MM NYLON TUBING STANDARD LENGTH 2M

ABS019C/HO CONICAL HEAD M16 Plastic NUT