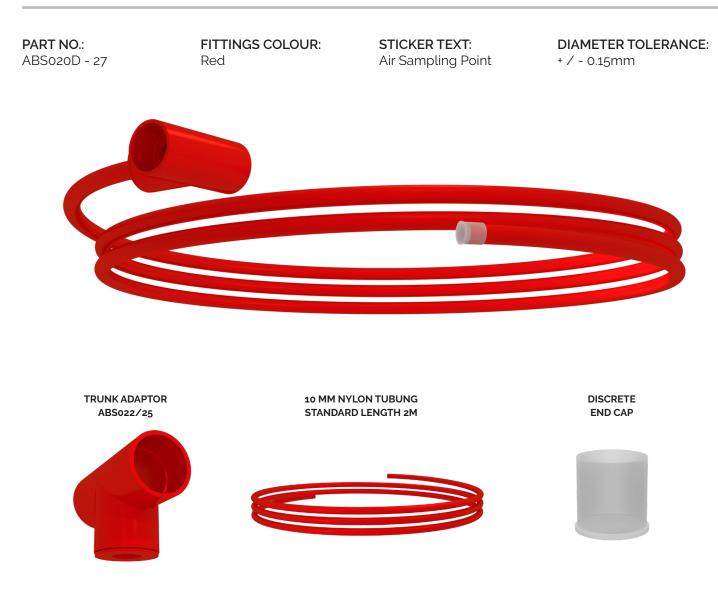

## DISCRETE SAMPLING KIT (ABS020D - 27mm)

This component is used when it is necessary to sample through a suspended ceiling. The capillary Tee piece fits onto the pipe run. There followed by a 2 meter 10mm OD nylon tube which links into the discrete head. The discrete cap is supplied with a solid head, which will necessitate a hole being drilled to the required size by the installer. The discrete end cap is held in place by a hole in the ceiling tile.