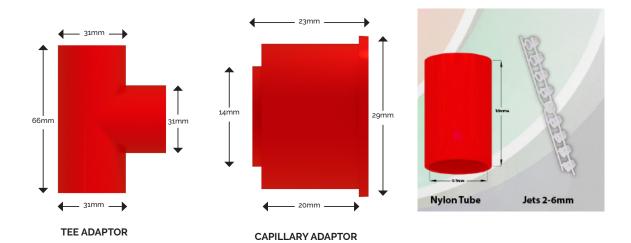

## **TEE CAPILLARY WITH S.P.** (ABS023 - 25mm)

Used when the system has to be periodically tested. The capillary tee piece is installed in the pipe run, and fitted with the necessary size of Sampling Point Adaptor. Sizes are available from 2-8mm in 0.5mm increases to enable the system to function normally. When the system has to be tested simply remove the Sampling Point Adaptor and test the system normally, replacing the jet when the test is complete.