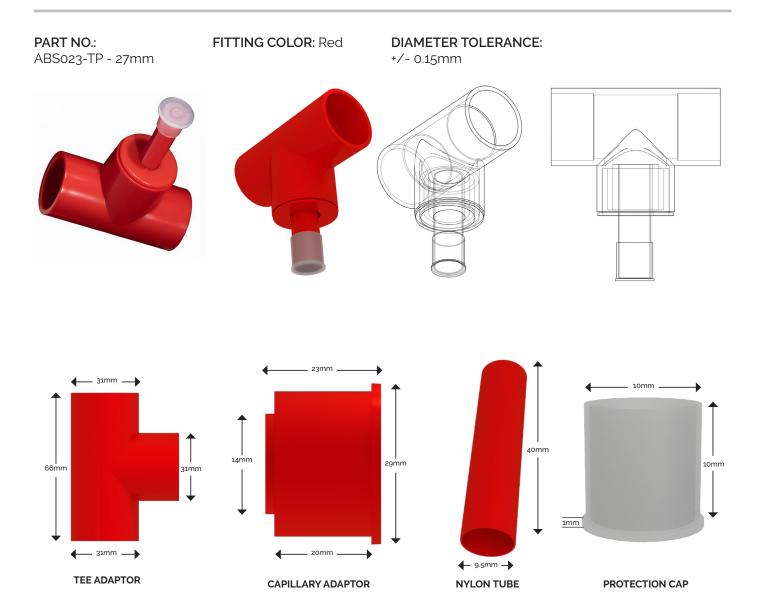

## **TEE TEST POINT**

(ABS023-TP - 27mm)

Used when the system has to be periodically tested. The capillary Tee piece is installed in the pipe run at the easily accessible position. It has a removable protection cap which fits over the nylon tubing when the system is being used normally. When testing is required simply remove the protective cap, test and replace once completed.