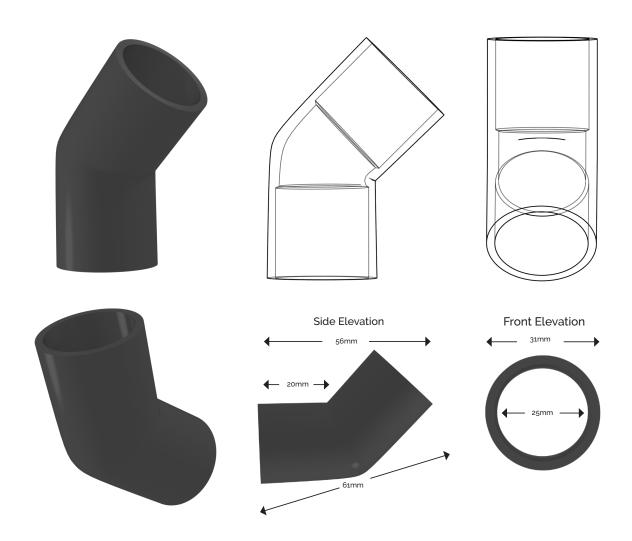

## **45° DEGREE BEND**

(ABSG002 - 25mm)

Designed for changing the direction of a pipe run through 45 degree's on an aspirating smoke detection pipe network. Pipe is designed for aspirating fire detection only.

OPERATING
TEMPERATURE:
-40°C to 70°C

PIPE COLOUR: Grey

DIAMETER TOLERANCE:

+/- 0.15mm

WALL THICKNESS:

2.94mm

**OUTSIDE DIAMETER:** 

30.5mm

INSIDE DIAMETER:

25mm

WEIGHT:

nm 13.85 Grams