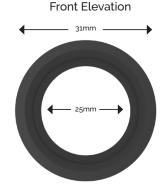

OPERATING TEMPERATURE:

-40°C to 70°C

PIPE COLOUR: Grey

DIAMETER TOLERANCE:

+/- 0.15mm

WALL THICKNESS:

2.75mm

**OUTSIDE DIAMETER:** 

30.5mm

**INSIDE DIAMETER:** 

25mm

WEIGHT:

10.7 Grams