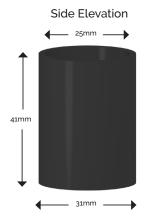

OPERATING TEMPERATURE:

-40°C to 70°C

PIPE COLOUR: Grey

DIAMETER TOLERANCE:

+/- 0.15mm

WALL THICKNESS:

2.75mm

**OUTSIDE DIAMETER:** 

30.5mm

**INSIDE DIAMETER:** 

25mm

WEIGHT:

10.7 Grams