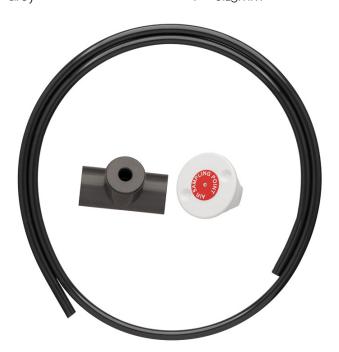

## **FLUSH SAMPLING KIT**

(ABSG019F - 25mm)

Used when the aspirating pipework is above a suspended ceiling, the flush head is fed to the ceiling tile with the supplied nut and linked to the pipework using a two meter length of 10mm OD tubing and a capillary T piece which links into the pipe.

PART NO.: ABSG019F - 25 FITTINGS COLOUR: Grey

**DIAMETER TOLERANCE:** 

+ / - 0.15mm

TRUNK ADAPTOR ABS022/25

10 MM NYLON TUBUNG STANDARD LENGTH 2M

ABS019F/HO FLUSH HEAD M16 Plastic NUT