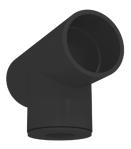

PART NO.: ABSG019F - 25 FITTINGS COLOUR: Grey

**DIAMETER TOLERANCE:** 

+ / - 0.15mm

TRUNK ADAPTOR ABS022/25

10 MM NYLON TUBUNG STANDARD LENGTH 2M

ABS019F/HO FLUSH HEAD M16 Plastic NUT