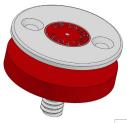

## **FLUSH SAMPLING KIT**

(ABSG019F - 25mm)

Used when the aspirating pipework is above a suspended ceiling, the flush head is fed to the ceiling tile with the supplied nut and linked to the pipework using a two meter length of 10mm OD tubing and a capillary T piece which links into the pipe.

PART NO.: ABSG019F - 25 FITTINGS COLOUR: Grey

**DIAMETER TOLERANCE:** 

+ / - 0.15mm

TRUNK ADAPTOR ABS022/25

10 MM NYLON TUBUNG STANDARD LENGTH 2M

ABS019F/HO FLUSH HEAD M16 Plastic NUT