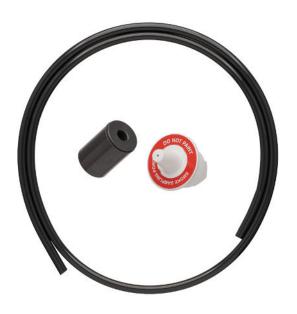

## **CONICAL E/C SAMPLING KIT**

(ABSG019C-EC - 25mm)

This Component is used when sampling in a chilled or cold store Environment. The capillary end cap is fed to one end of the pipe run, followed by a 2 meters of capillary 10mm OD nylon tube which links to the conical sampling head which is specially designed to operate in a chilled or cold stores. If ice were to form on the sampling head it forms on the beak, and does not cover the sampling hole allowing the system to continue to function normally.

PART NO.: ABSG019C-EC - 25mm FITTINGS COLOUR: Grey

**DIAMETER TOLERANCE:** 

+ / - 0.15mm

JOINTING SOCKET WITH CAPILLARY ADAPTOR

10MM NYLON TUBING STANDARD LENGTH 2M

ABS019C/HO CONICAL HEAD M16 Plastic NUT