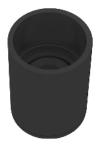

PART NO.: ABSG019C-EC - 25mm FITTINGS COLOUR: Grey

**DIAMETER TOLERANCE:** 

+ / - 0.15mm

JOINTING SOCKET WITH CAPILLARY ADAPTOR

10MM NYLON TUBING STANDARD LENGTH 2M

ABS019C/HO CONICAL HEAD M16 Plastic NUT