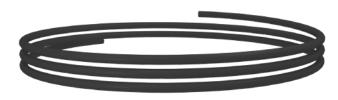

## **CONICAL E/C SAMPLING KIT**

(ABSG019C-EC - 25mm)

This Component is used when sampling in a chilled or cold store Environment. The capillary end cap is fed to one end of the pipe run, followed by a 2 meters of capillary 10mm OD nylon tube which links to the conical sampling head which is specially designed to operate in a chilled or cold stores. If ice were to form on the sampling head it forms on the beak, and does not cover the sampling hole allowing the system to continue to function normally.

PART NO.: ABSG019C-EC - 25mm FITTINGS COLOUR: Grey

**DIAMETER TOLERANCE:** 

+ / - 0.15mm

JOINTING SOCKET WITH CAPILLARY ADAPTOR

10MM NYLON TUBING STANDARD LENGTH 2M

ABS019C/HO CONICAL HEAD M16 Plastic NUT