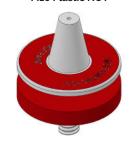

## **CONICAL E/C SAMPLING KIT**

(ABSG019C-EC - 25mm)

This Component is used when sampling in a chilled or cold store Environment. The capillary end cap is fed to one end of the pipe run, followed by a 2 meters of capillary 10mm OD nylon tube which links to the conical sampling head which is specially designed to operate in a chilled or cold stores. If ice were to form on the sampling head it forms on the beak, and does not cover the sampling hole allowing the system to continue to function normally.

PART NO.: ABSG019C-EC - 25mm FITTINGS COLOUR: Grey

**DIAMETER TOLERANCE:** 

+ / - 0.15mm

JOINTING SOCKET WITH CAPILLARY ADAPTOR

10MM NYLON TUBING STANDARD LENGTH 2M

ABS019C/HO CONICAL HEAD M16 Plastic NUT