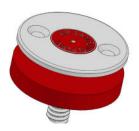

## FLUSH E/C SAMPLING KIT

(ABSG019F-EC - 25mm)

This component is used when it is necessary to sample through a suspended ceiling. The capillary end cap fits onto the end of the pipe run. There is then a 2 meter 10mm OD nylon tube which links into the flush sampling head, which is fed by a nylon nut/washer to the ceiling tile.

PART NO.: ABSG019F-EC - 25 FITTINGS COLOUR: Grey DIAMETER TOLERANCE: + / - 0.15mm

JOINTING SOCKET WITH CAPILLARY ADAPTOR

10MM NYLON TUBING STANDARD LENGTH 2M

ABS019F/HO FLUSH HEAD M16 Plastic NUT