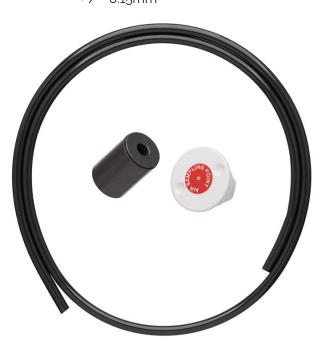

## FLUSH E/C SAMPLING KIT

(ABSG019F-EC - 25mm)

This component is used when it is necessary to sample through a suspended ceiling. The capillary end cap fits onto the end of the pipe run. There is then a 2 meter 10mm OD nylon tube which links into the flush sampling head, which is fed by a nylon nut/washer to the ceiling tile.

PART NO.: ABSG019F-EC - 25 FITTINGS COLOUR: Grey DIAMETER TOLERANCE: + / - 0.15mm

JOINTING SOCKET WITH CAPILLARY ADAPTOR

10MM NYLON TUBING STANDARD LENGTH 2M

ABS019F/HO FLUSH HEAD M16 Plastic NUT