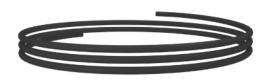

## FLUSH E/C SAMPLING KIT

(ABSG019F-EC - 25mm)

This component is used when it is necessary to sample through a suspended ceiling. The capillary end cap fits onto the end of the pipe run. There is then a 2 meter 10mm OD nylon tube which links into the flush sampling head, which is fed by a nylon nut/washer to the ceiling tile.

PART NO.: ABSG019F-EC - 25 FITTINGS COLOUR: Grey DIAMETER TOLERANCE: + / - 0.15mm

JOINTING SOCKET WITH CAPILLARY ADAPTOR

10MM NYLON TUBING STANDARD LENGTH 2M

ABS019F/HO FLUSH HEAD M16 Plastic NUT