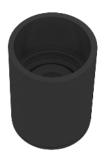

PART NO.: ABSG019F-EC - 25 FITTINGS COLOUR: Grey DIAMETER TOLERANCE: + / - 0.15mm

JOINTING SOCKET WITH CAPILLARY ADAPTOR

10MM NYLON TUBING STANDARD LENGTH 2M

ABS019F/HO FLUSH HEAD M16 Plastic NUT