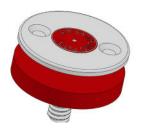

## FLUSH E/C SAMPLING KIT

(WHABS019F-EC - 25mm)

This component is used when it is necessary to sample through a suspended ceiling. The capillary end cap fits onto the end of the pipe run. There is then a 2 meter 10mm OD nylon tube which links into the flush sampling head, which is fed by a nylon nut/washer to the ceiling tile.

PART NO.: WHABS019F-EC - 25 FITTINGS COLOUR: White

**DIAMETER TOLERANCE:** 

+ / - 0.15mm

JOINTING SOCKET WITH CAPILLARY ADAPTOR

10MM NYLON TUBING STANDARD LENGTH 2M

ABS019F/HO FLUSH HEAD M16 Plastic NUT