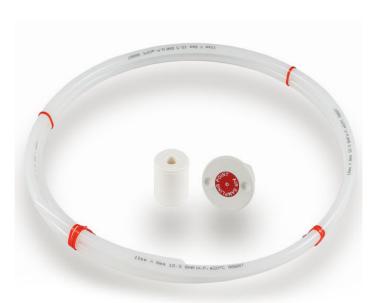

## FLUSH E/C SAMPLING KIT

(WHABS019F-EC - 25mm)

This component is used when it is necessary to sample through a suspended ceiling. The capillary end cap fits onto the end of the pipe run. There is then a 2 meter 10mm OD nylon tube which links into the flush sampling head, which is fed by a nylon nut/washer to the ceiling tile.

PART NO.: WHABS019F-EC - 25 FITTINGS COLOUR: White

**DIAMETER TOLERANCE:** 

+ / - 0.15mm

JOINTING SOCKET WITH CAPILLARY ADAPTOR

10MM NYLON TUBING STANDARD LENGTH 2M

ABS019F/HO FLUSH HEAD M16 Plastic NUT