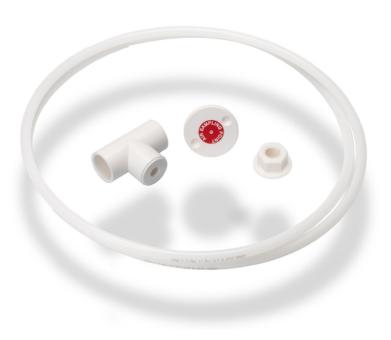

## **FLUSH SAMPLING KIT**

(WHABS019F - 25mm)

Used when the aspirating pipework is above a suspended ceiling, the ush head is xed to the ceiling tile with the supplied nut and linked to the pipework using a two meter length of 10mm OD tubing and a capillary T piece which links into the pipe.

PART NO.: WHABS019F - 25 FITTINGS COLOUR: White

**DIAMETER TOLERANCE:** 

+ / - 0.15mm

TRUNK ADAPTOR ABSG022/25

10MM NYLON TUBUNG