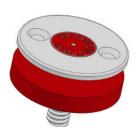

## **FLUSH SAMPLING KIT**

(WHABS019F - 25mm)

Used when the aspirating pipework is above a suspended ceiling, the ush head is xed to the ceiling tile with the supplied nut and linked to the pipework using a two meter length of 10mm OD tubing and a capillary T piece which links into the pipe.