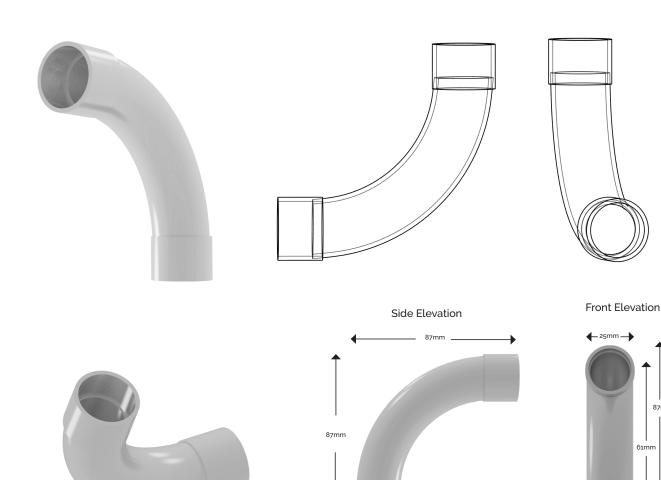

## 90° SWEEPING BEND

(WHABS001 - 25mm)

WEIGHT: 32 Grams

Designed for changing the direction of a pipe run through 90 degree's on an aspirating smoke detection pipe network. Pipe is designed for aspirating fire detection only.

OPERATING
TEMPERATURE:

-40°C to 70°C

PIPE COLOUR: White

DIAMETER TOLERANCE:

+/- 0.15mm

WALL THICKNESS: 4.4mm

**OUTSIDE DIAMETER:** 

32.1mm

**INSIDE DIAMETER**: 25mm

87mm