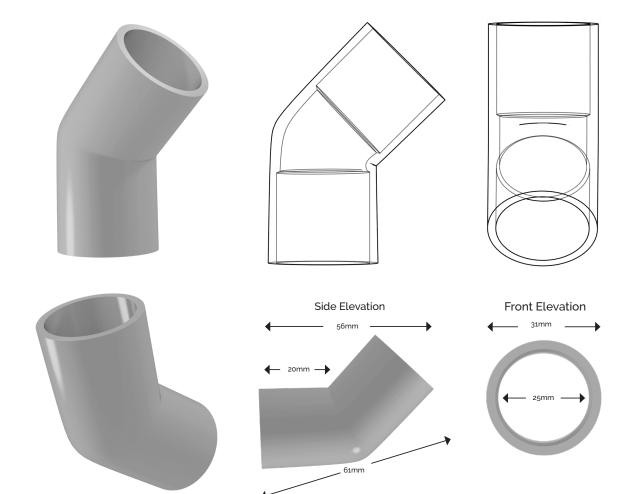

## **45° DEGREE BEND** (WHABS002 - 25mm)

Designed for changing the direction of a pipe run through 45 degree's on an aspirating smoke detection pipe network. Pipe is designed for aspirating fire detection only.

OPERATING
TEMPERATURE:
-40°C to 70°C

PIPE COLOUR: White

DIAMETER TOLERANCE:

+/- 0.15mm

WALL THICKNESS:

2.94mm

**OUTSIDE DIAMETER:** 

30.5mm

**INSIDE DIAMETER:** 

25mm

WEIGHT: 13.85 Grams