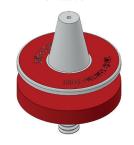

## CONICAL E/C SAMPLING KIT

(WHABS019C-EC - 25mm)

This Component is used when sampling in a chilled or cold store Environment. The capillary end cap is fed to one end of the pipe run, followed by a 2 meters of capillary 10mm OD nylon tube which links to the conical sampling head which is specially designed to operate in a chilled or cold stores. If ice were to form on the sampling head it forms on the beak, and does not cover the sampling hole allowing the system to continue to function normally.

PART NO.: WHABS019C-EC - 25

JOINTING SOCKET WITH CAPILLARY ADAPTOR

10MM NYLON TUBING STANDARD LENGTH 2M

ABS019C/HO CONICAL HEAD M16 Plastic NUT