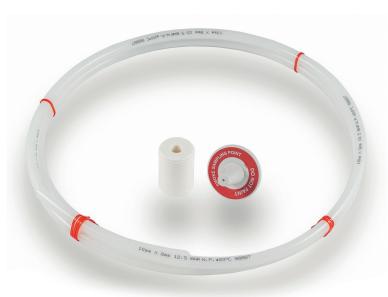

## CONICAL E/C SAMPLING KIT

(WHABS019C-EC - 25mm)

This Component is used when sampling in a chilled or cold store Environment. The capillary end cap is fed to one end of the pipe run, followed by a 2 meters of capillary 10mm OD nylon tube which links to the conical sampling head which is specially designed to operate in a chilled or cold stores. If ice were to form on the sampling head it forms on the beak, and does not cover the sampling hole allowing the system to continue to function normally.

PART NO.: WHABS019C-EC - 25

JOINTING SOCKET WITH CAPILLARY ADAPTOR

10MM NYLON TUBING STANDARD LENGTH 2M

ABS019C/HO CONICAL HEAD M16 Plastic NUT