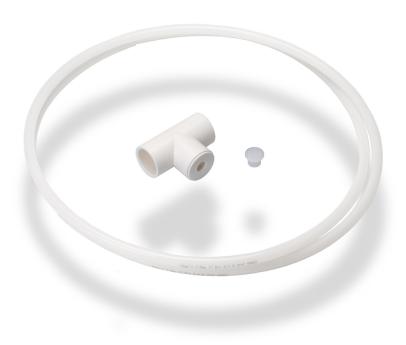

## **DISCRETE SAMPLING KIT**

(WHABS020D - 25mm)

This component is used when it is necessary to sample through a suspended ceiling. The capillary Tee piece fits onto the pipe run. There followed by a 2 meter 10mm OD nylon tube which links into the discrete head. The discrete cap is supplied with a solid head, which will necessitate a hole being drilled to the required size by the installer. The discrete end cap is held in place by a hole in the ceiling tile.

PART NO.: WHABS020D - 25 FITTINGS COLOUR: White

STICKER TEXT: Air Sampling Point **DIAMETER TOLERANCE:** 

+ / - 0.15mm

TRUNK ADAPTOR WHABS022/25

10 MM NYLON TUBUNG STANDARD LENGTH 2M

DISCRETE END CAP