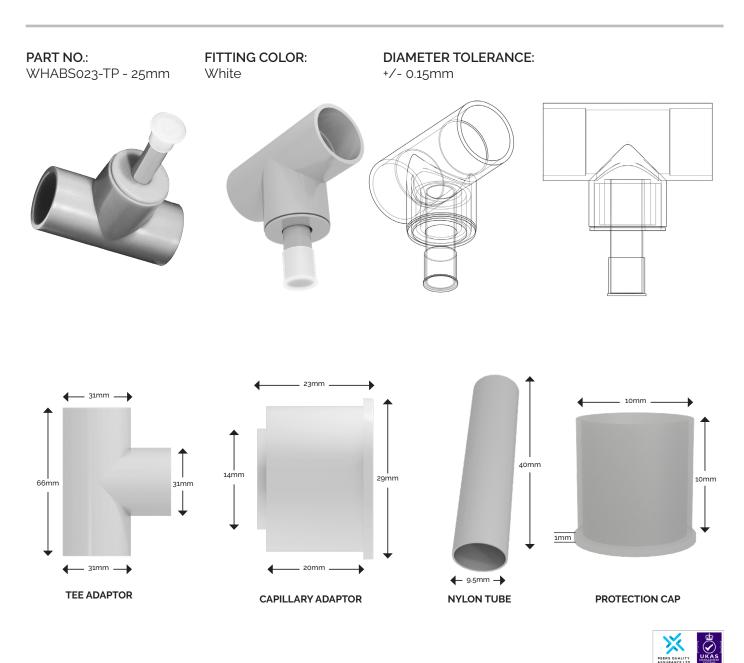

## TEE TEST POINT (WHABS023-TP - 25mm)

Used when the system has to be periodically tested. The capillary Tee piece is installed in the pipe run at the easily accessible position. It has a removable protection cap which fits over the nylon tubing when the system is being used normally. When testing is required simply remove the protective cap, test and replace once completed.