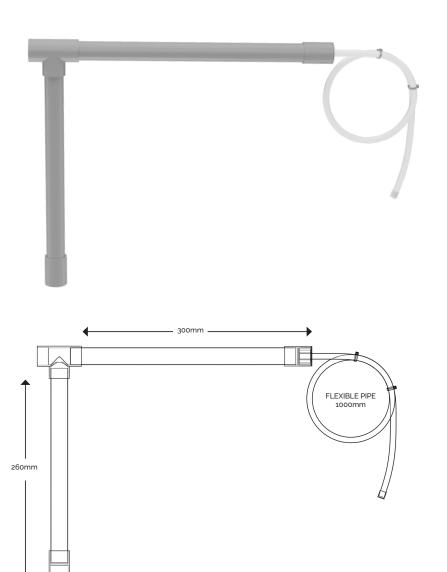

## WATER TRAP (WHWT01/27 - 25mm)

Used in an environment where there are constant temperature changes, which causes condensation in the system, typically in a chill store or a room that is open to the atmosphere, the water collects in the bottom of the clear plastic tube, which can be drained at will. For potential larger water volumes the condensation trap should be used.

PART NO.: WHWT01/27 FITTINGS COLOUR: Grey

PIPE COLOUR: Opaque **DIAMETER TOLERANCE:** 

+ / - 0.15mm'