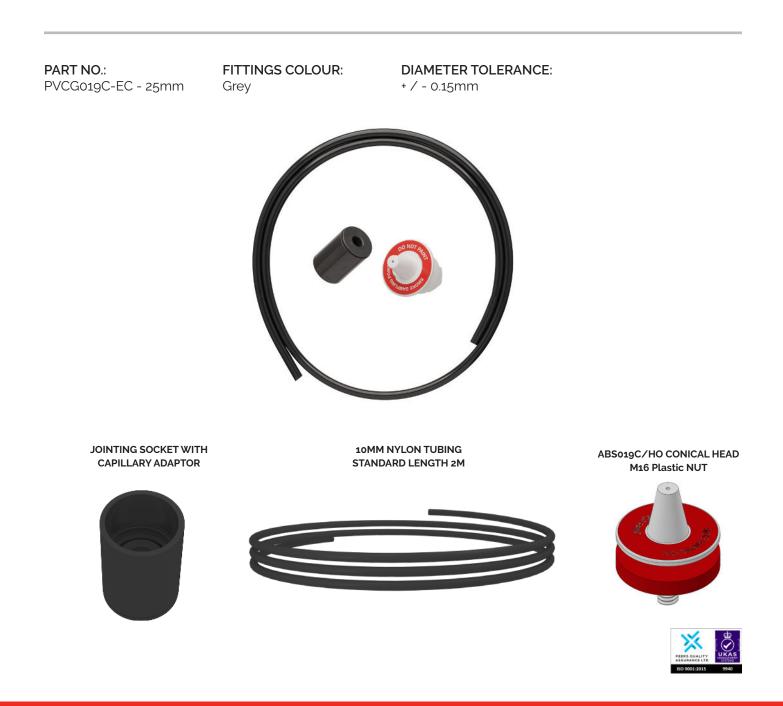

CONICAL E/C SAMPLING KIT (PVCG019C-EC - 25mm)

This Component is used when sampling in a chilled or cold store Environment. The capillary end cap is fed to one end of the pipe run, followed by a 2 meters of capillary 10mm OD nylon tube which links to the conical sampling head which is specially designed to operate in a chilled or cold stores. If ice were to form on the sampling head it forms on the beak, and does not cover the sampling hole allowing the system to continue to function normally.