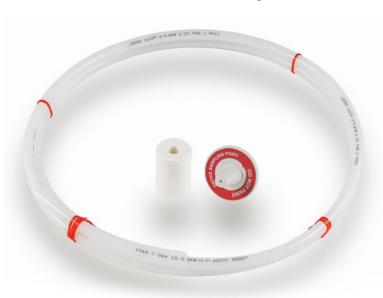

## CONICAL E/C SAMPLING KIT

(WHPVC019C-EC - 25mm)

This Component is used when sampling in a chilled or cold store Environment. The capillary end cap is fed to one end of the pipe run, followed by a 2 meters of capillary 10mm OD nylon tube which links to the conical sampling head which is specially designed to operate in a chilled or cold stores. If ice were to form on the sampling head it forms on the beak, and does not cover the sampling hole allowing the system to continue to function normally.

PART NO.: WHPVC019C-EC - 25

**DIAMETER TOLERANCE:** 

+ / - 0.15mm

JOINTING SOCKET WITH CAPILLARY ADAPTOR

10MM NYLON TUBING STANDARD LENGTH 2M

ABS019C/HO CONICAL HEAD M16 Plastic NUT