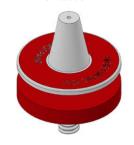

## CONICAL E/C SAMPLING KIT

(WHPVC019C-EC - 25mm)

This Component is used when sampling in a chilled or cold store Environment. The capillary end cap is fed to one end of the pipe run, followed by a 2 meters of capillary 10mm OD nylon tube which links to the conical sampling head which is specially designed to operate in a chilled or cold stores. If ice were to form on the sampling head it forms on the beak, and does not cover the sampling hole allowing the system to continue to function normally.

PART NO.: WHPVC019C-EC - 25

**DIAMETER TOLERANCE:** 

+ / - 0.15mm

JOINTING SOCKET WITH CAPILLARY ADAPTOR

10MM NYLON TUBING STANDARD LENGTH 2M

ABS019C/HO CONICAL HEAD M16 Plastic NUT