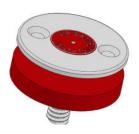

## FLUSH E/C SAMPLING KIT

(R-PVC019F-EC - 25mm)

This component is used when it is necessary to sample through a suspended ceiling. The capillary end cap fits onto the end of the pipe run. There is then a 2 meter 10mm OD nylon tube which links into the flush sampling head, which is fed by a nylon nut/washer to the ceiling tile.

PART NO.: R-PVC019F-EC FITTINGS COLOUR: Red DIAMETER TOLERANCE: + / - 0.15mm

JOINTING SOCKET WITH CAPILLARY ADAPTOR

10MM NYLON TUBING STANDARD LENGTH 2M

ABS019F/HO FLUSH HEAD M16 Plastic NUT