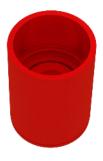

## FLUSH E/C SAMPLING KIT

(R-PVC019F-EC - 25mm)

This component is used when it is necessary to sample through a suspended ceiling. The capillary end cap fits onto the end of the pipe run. There is then a 2 meter 10mm OD nylon tube which links into the flush sampling head, which is fed by a nylon nut/washer to the ceiling tile.

PART NO.: R-PVC019F-EC FITTINGS COLOUR: Red DIAMETER TOLERANCE: + / - 0.15mm

JOINTING SOCKET WITH CAPILLARY ADAPTOR

10MM NYLON TUBING STANDARD LENGTH 2M

ABS019F/HO FLUSH HEAD M16 Plastic NUT