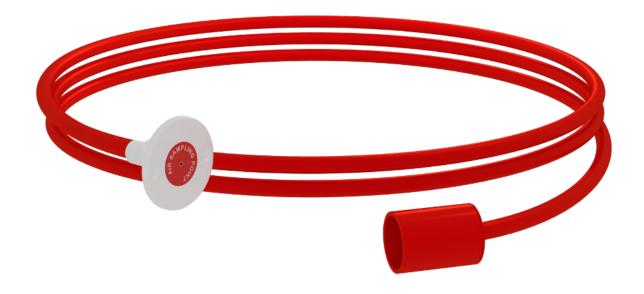

## FLUSH E/C SAMPLING KIT

(R-PVC019F-EC - 25mm)

This component is used when it is necessary to sample through a suspended ceiling. The capillary end cap fits onto the end of the pipe run. There is then a 2 meter 10mm OD nylon tube which links into the flush sampling head, which is fed by a nylon nut/washer to the ceiling tile.

PART NO.: R-PVC019F-EC FITTINGS COLOUR: Red DIAMETER TOLERANCE: + / - 0.15mm

JOINTING SOCKET WITH CAPILLARY ADAPTOR

10MM NYLON TUBING STANDARD LENGTH 2M

ABS019F/HO FLUSH HEAD M16 Plastic NUT