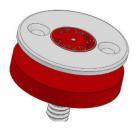

## FLUSH E/C SAMPLING KIT

(WHPVC019F-EC - 25mm)

This component is used when it is necessary to sample through a suspended ceiling. The capillary end cap fits onto the end of the pipe run. There is then a 2 meter 10mm OD nylon tube which links into the flush sampling head, which is fed by a nylon nut/washer to the ceiling tile.

PART NO.: WHPVC019F-EC - 25 FITTINGS COLOUR: White

**DIAMETER TOLERANCE:** 

+ / - 0.15mm

JOINTING SOCKET WITH CAPILLARY ADAPTOR

10MM NYLON TUBING STANDARD LENGTH 2M

ABS019F/HO FLUSH HEAD M16 Plastic NUT