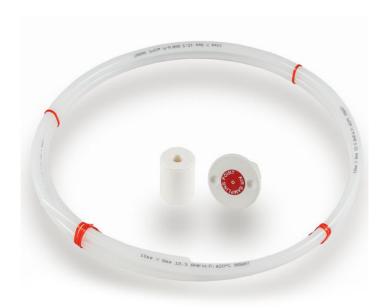

## FLUSH E/C SAMPLING KIT

(WHPVC019F-EC - 25mm)

This component is used when it is necessary to sample through a suspended ceiling. The capillary end cap fits onto the end of the pipe run. There is then a 2 meter 10mm OD nylon tube which links into the flush sampling head, which is fed by a nylon nut/washer to the ceiling tile.

PART NO.: WHPVC019F-EC - 25 FITTINGS COLOUR: White

**DIAMETER TOLERANCE:** 

+ / - 0.15mm

JOINTING SOCKET WITH CAPILLARY ADAPTOR

10MM NYLON TUBING STANDARD LENGTH 2M

ABS019F/HO FLUSH HEAD M16 Plastic NUT