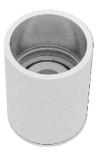

## FLUSH E/C SAMPLING KIT

(WHPVC019F-EC - 25mm)

This component is used when it is necessary to sample through a suspended ceiling. The capillary end cap fits onto the end of the pipe run. There is then a 2 meter 10mm OD nylon tube which links into the flush sampling head, which is fed by a nylon nut/washer to the ceiling tile.

PART NO.: WHPVC019F-EC - 25 FITTINGS COLOUR: White

**DIAMETER TOLERANCE:** 

+ / - 0.15mm

JOINTING SOCKET WITH CAPILLARY ADAPTOR

10MM NYLON TUBING STANDARD LENGTH 2M

ABS019F/HO FLUSH HEAD M16 Plastic NUT