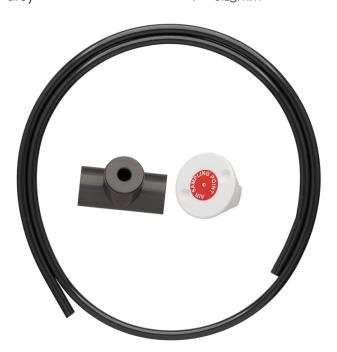

## **FLUSH SAMPLING KIT**

(PVCG019F - 25mm)

Used when the aspirating pipework is above a suspended ceiling, the flush head is fed to the ceiling tile with the supplied nut and linked to the pipework using a two meter length of 10mm OD tubing and a capillary T piece which links into the pipe.

PART NO.: PVCG019F - 25 FITTINGS COLOUR: Grey

**DIAMETER TOLERANCE:** 

+ / - 0.15mm

TRUNK ADAPTOR ABS022/25

10 MM NYLON TUBING STANDARD LENGTH 2M

ABS019F/HO FLUSH HEAD M16 Plastic NUT