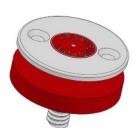

## **FLUSH SAMPLING KIT**

(WHPVC019F - 25mm)

Used when the aspirating pipework is above a suspended ceiling, the flush head is used to the ceiling tile with the supplied nut and linked to the pipework using a two meter length of 10mm OD tubing and a capillary T piece which links into the pipe.