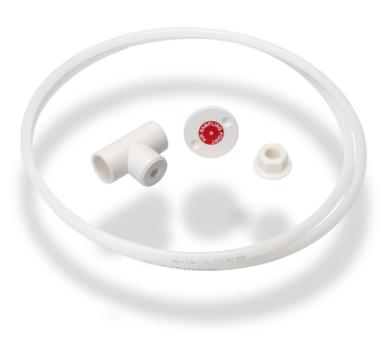

## **FLUSH SAMPLING KIT**

(WHPVC019F - 25mm)

Used when the aspirating pipework is above a suspended ceiling, the flush head is used to the ceiling tile with the supplied nut and linked to the pipework using a two meter length of 10mm OD tubing and a capillary T piece which links into the pipe.

PART NO.: WHPVC019F - 25 FITTINGS COLOUR: White

**DIAMETER TOLERANCE:** 

+ / - 0.15mm

TRUNK ADAPTOR ABSG022/25

10MM NYLON TUBING