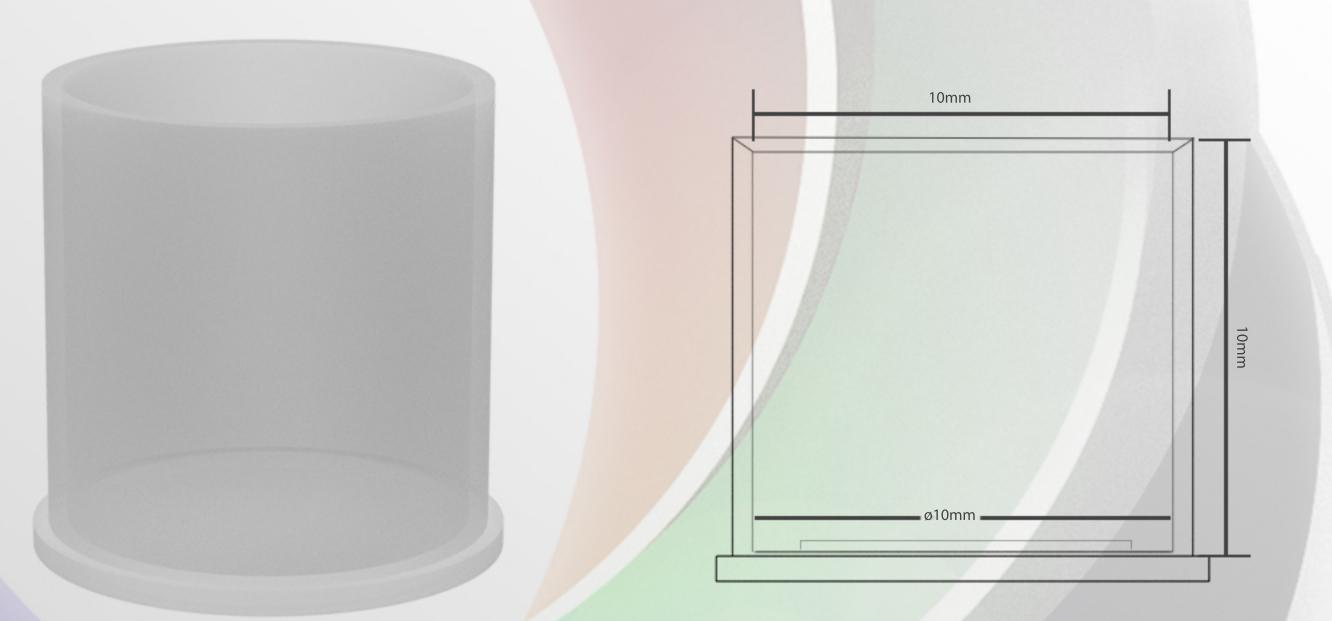

## **DISCRETE HEAD**

(ABS-020-HO)

A non-intrusive sampling point.

**OPAQUE** 

**Diameter Tolerance** 

+/- 0.15mm

**ABS-020-HO** 