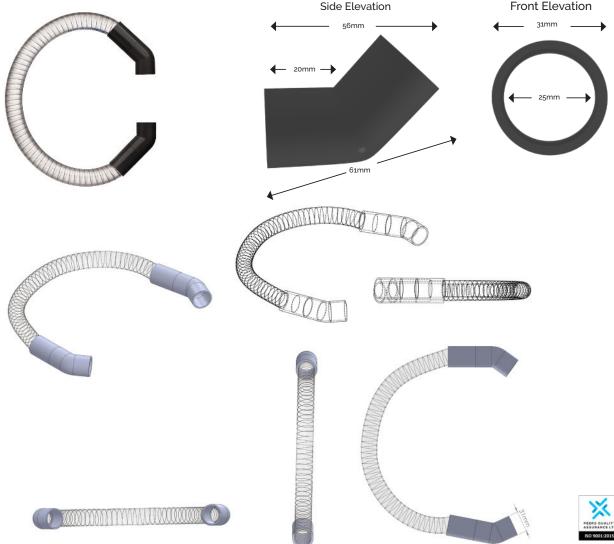

## **50CM FLEXI BEND**

(ABSG034 - 25mm)

Designed for use where a standard 45 or 90 degree bend is not practical to use, manufactured using wire reinforced tubing to avoid the possibility of kinking and therefore rendering the system out of use.

PART NO.: PIPE COLOUR: **OPERATING TEMP: WALL THICKNESS:** 20 to +65 c ABSG034 - 25 Transparent 2mm

FITTINGS COLOUR: **DIAMETER TOLERANCE:** 

Grey + / - 0.15mm'