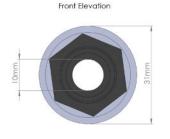

PART NO.:PIPE COLOUR:OPERATING TEMP:WEIGHT:ABSG036 - 25mmGrey- 40 c to 70 c'23.2g

FITTINGS COLOUR: DIAMETER TOLERANCE: WALL THICKNESS:

Grey + / - 0.15mm' 2mm