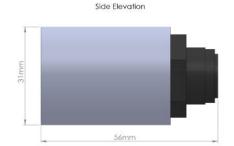

PART NO.:PIPE COLOUR:OPERATING TEMP:WEIGHT:ABSG036 - 25mmGrey- 40 c to 70 c'23.2g

FITTINGS COLOUR: DIAMETER TOLERANCE: WALL THICKNESS:

Grey + / - 0.15mm' 2mm