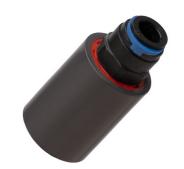

## **COMPRESSION ADAPTOR**

(ABSG036 - 25mm)

This component is used where there is the requirement to reduce from 25mm pipe to a 10mm nylon tube to sample through a range of sampling heads. The 10mm tubing simply push fits and clicks into position, and can be released by pushing on the blue ring.