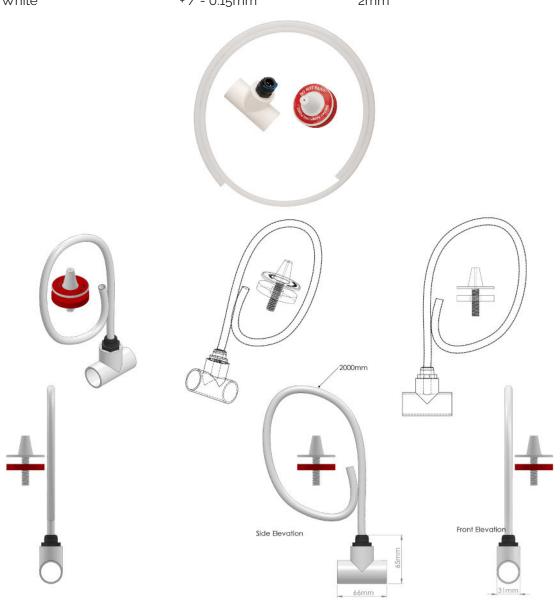

## CONICAL KIT WITH TEE COMPRESSION ADAPTOR

(WHABS042C - 25mm)

The conical kit is mainly used in cold/chill stores to sample air. The T compression adapter allows the 10mm tubing to be clicked into place, or removed by pushing on the black ring.

PART NO.:PIPE COLOUR:OPERATING TEMP:WEIGHT:WHABS042C - 25White- 40 c to 70 c'116.2g

FITTINGS COLOUR: DIAMETER TOLERANCE: WALL THICKNESS: 4 / - 0.15mm' 2mm