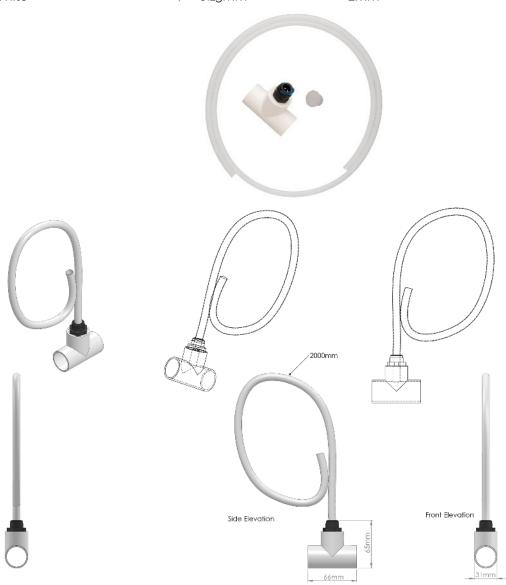

## DISCRETE KIT WITH TEE COMPRESSION ADAPTOR

(WHABS042D - 25mm)

Used mainly in office blocks, the socket compression adapter offers a simple way of attaching the 10mm tubing to the 25mm pipe, by simply clicking it into place and removing it by pressing down on the black ring.

PART NO.: WHABS042D - 25

25

PIPE COLOUR: White

**OPERATING TEMP:** - 40 c to 70 c'

**WEIGHT**: 999

FITTINGS COLOUR: White

**DIAMETER TOLERANCE:** + / - 0.15mm'

WALL THICKNESS: