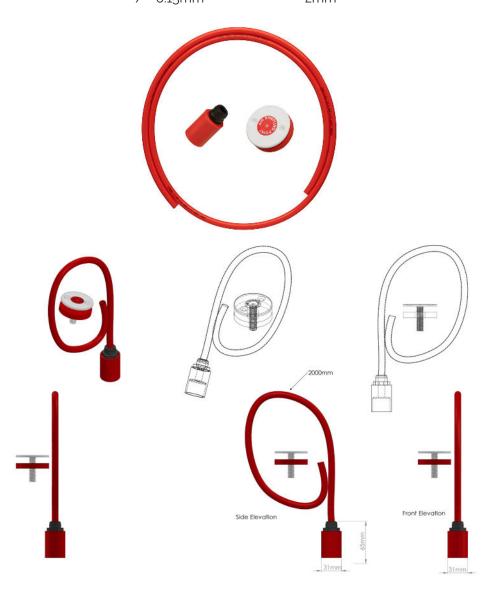

## FLUSH END CAP KIT WITH SOCKET COMPRESSION ADAPTOR

(ABS042F/EC - 25mm)

The flush end kit is used at the end of a pipe run to sample air. This product has the advantage of having a compression adapter, which is used to join the 25mm pipe to the 10mm nylon tubing by clicking into position, or as required pushing on the black ring to remove.

 PART NO.:
 PIPE COLOUR:
 OPERATING TEMP:
 WEIGHT:

 ABS042F/EC - 25
 Red
 - 40 c to 70 c'
 102.4q

FITTINGS COLOUR: DIAMETER TOLERANCE: WALL THICKNESS: Ped + / - 0.15mm 2mm