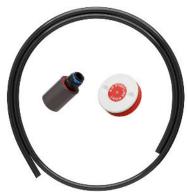

## FLUSH END CAP KIT WITH SOCKET COMPRESSION ADAPTOR

(ABSG042F/EC - 25mm)

The flush end kit is used at the end of a pipe run to sample air. This product has the advantage of having a compression adapter, which is used to join the 25mm pipe to the 10mm nylon tubing by clicking into position, or as required pushing on the black ring to remove.