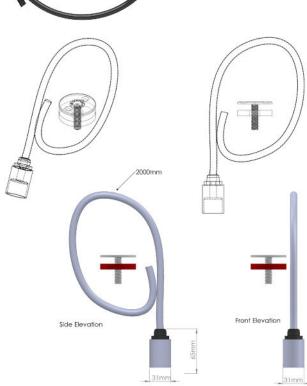

## FLUSH END CAP KIT WITH SOCKET COMPRESSION ADAPTOR

(ABSG042F/EC - 25mm)

The flush end kit is used at the end of a pipe run to sample air. This product has the advantage of having a compression adapter, which is used to join the 25mm pipe to the 10mm nylon tubing by clicking into position, or as required pushing on the black ring to remove.

PART NO.:

**PIPE COLOUR:** Grey

**OPERATING TEMP:** 

**WEIGHT**: 102.4q

ABSG042F/EC - 25 FITTINGS COLOUR:

Grey

DIAMETER TOLERANCE:

WALL THICKNESS:

- 40 c to 70 c

+ / - 0.15mm

2mm