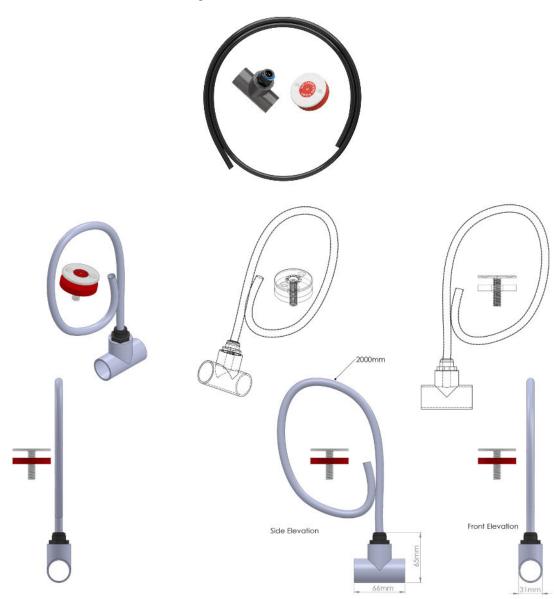

## FLUSH KIT WITH T COMPRESSION ADAPTER

(ABSG042F - 25mm)

The adaptor is used to join the 10mm tubing to the body of the T piece, simply push the tube into the adaptor until it clicks in position. It can be removed by pushing on the black circular ring.

 PART NO.:
 PIPE COLOUR:
 OPERATING TEMP:
 WEIGHT:

 ABSG042F - 25
 Grey
 - 40 c to 70 c
 113.8g

FITTINGS COLOUR: DIAMETER TOLERANCE: WALL THICKNESS:

Grey + / - 0.15mm 2mm