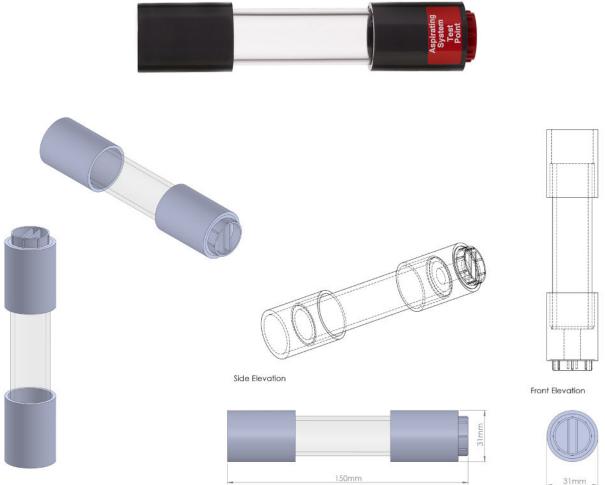

## SIGHT GLASS CONDENSATION **DRAIN**

(ABSG040 - 25mm)

Used to drain condensation from the system, the sight glass allows the operator to view the level of condensation in the system, and remove the threaded stopper to release the water. Simply replace after use.

PIPE COLOUR: PART NO.: **OPERATING TEMP:** WEIGHT: ABSG040 - 25 Transparent - 40 c to 70 c' 45.2g

FITTINGS COLOUR: **DIAMETER TOLERANCE:** WALL THICKNESS:

+ / - 0.15mm' 2mm Grey