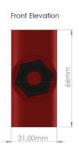

 PART NO.:
 PIPE COLOUR:
 OPERATING TEMP:
 WEIGHT:

 ABS037 - 25
 Red
 - 40 c to 70 c'
 34.6g

FITTINGS COLOUR: DIAMETER TOLERANCE: WALL THICKNESS: Ped + / - 0.15mm' 2mm