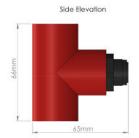

 PART NO.:
 PIPE COLOUR:
 OPERATING TEMP:
 WEIGHT:

 ABS037 - 25
 Red
 - 40 c to 70 c'
 34.6g

FITTINGS COLOUR: DIAMETER TOLERANCE: WALL THICKNESS: Ped + / - 0.15mm' 2mm