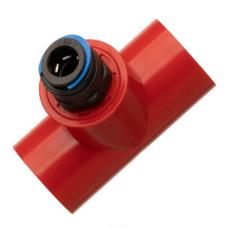

## **TEE COMPRESSION ADAPTOR**

(ABS037 - 25mm)

Used to join 10mm tubing to the main body of the T piece, for the range of sampling heads. It simply clicks into position, the black ring is pressed to release the tubing from the connector.

 PART NO.:
 PIPE COLOUR:
 OPERATING TEMP:
 WEIGHT:

 ABS037 - 25
 Red
 - 40 c to 70 c'
 34.6g

FITTINGS COLOUR: DIAMETER TOLERANCE: WALL THICKNESS: Ped + / - 0.15mm' 2mm