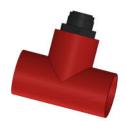

## **TEE COMPRESSION ADAPTOR**

(ABS037 - 25mm)

Used to join 10mm tubing to the main body of the T piece, for the range of sampling heads. It simply clicks into position, the black ring is pressed to release the tubing from the connector.

 PART NO.:
 PIPE COLOUR:
 OPERATING TEMP:
 WEIGHT:

 ABS037 - 25
 Red
 - 40 c to 70 c'
 34.6g

FITTINGS COLOUR: DIAMETER TOLERANCE: WALL THICKNESS: Ped + / - 0.15mm' 2mm