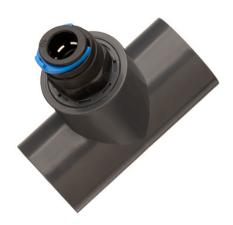

## **TEE COMPRESSION ADAPTOR**

(ABSG037 - 25mm)

Used to join 10mm tubing to the main body of the T piece, for the range of sampling heads. It simply clicks into position, the black ring is pressed to release the tubing from the connector.