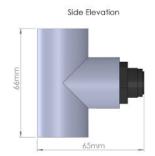

PART NO.:PIPE COLOUR:OPERATING TEMP:WEIGHT:ABSG037 - 25Grey- 40 c to 70 c'34.6g

FITTINGS COLOUR: DIAMETER TOLERANCE: WALL THICKNESS: 2mm