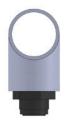

## **TEE COMPRESSION ADAPTOR**

(ABSG037 - 25mm)

Used to join 10mm tubing to the main body of the T piece, for the range of sampling heads. It simply clicks into position, the black ring is pressed to release the tubing from the connector.