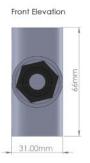

PART NO.:PIPE COLOUR:OPERATING TEMP:WEIGHT:ABSG037 - 25Grey- 40 c to 70 c'34.6g

FITTINGS COLOUR: DIAMETER TOLERANCE: WALL THICKNESS: 2mm