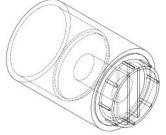

## THREADED SOCKET TEST POINT

(ABS038 - 25mm)

This component is used when the system needs to be smoke tested. The threaded plug is removed, which allows the smoke generator to gain access to the system. Simply replace after use.

## **Installation Instructions:**

Use the correct solvent Plusbond 3019. Do not paint. Keep pipe clean and free from dust. Do not install in direct sunlight. Only install with approved pipe. Do not use solvents to clean, only soapy water.