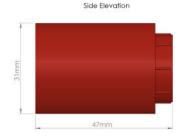

 PART NO.:
 PIPE COLOUR:
 OPERATING TEMP:
 WEIGHT:

 ABS038 - 25
 Red
 - 40 c to 70 c'
 17.6g

FITTINGS COLOUR: DIAMETER TOLERANCE: WALL THICKNESS: Ped + / - 0.15mm' 2mm