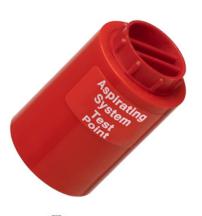

## THREADED SOCKET TEST POINT

(ABS038 - 25mm)

This component is used when the system needs to be smoke tested. The threaded plug is removed, which allows the smoke generator to gain access to the system. Simply replace after use.