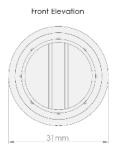

## THREADED SOCKET TEST POINT

WEIGHT:

17.6g

This component is used when the system needs to be smoke tested. The threaded plug is removed, which allows the smoke generator to gain access to the system. Simply replace after use.

PART NO.:

WHABS038 - 25mm

FITTINGS COLOUR: White

PIPE COLOUR: White

DIAMETER TOLERANCE:

+ / - 0.15mm'

OPERATING TEMP:

WALL THICKNESS:

- 40 c to 70 c'

2mm