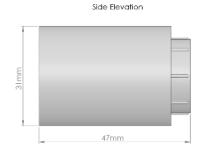

## THREADED SOCKET TEST POINT

WEIGHT:

17.6g

This component is used when the system needs to be smoke tested. The threaded plug is removed, which allows the smoke generator to gain access to the system. Simply replace after use.

PART NO.:

WHABS038 - 25mm

FITTINGS COLOUR: White

PIPE COLOUR: White

DIAMETER TOLERANCE:

+ / - 0.15mm'

OPERATING TEMP:

WALL THICKNESS:

- 40 c to 70 c'

2mm