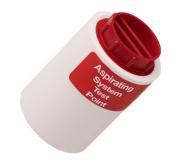

## THREADED SOCKET TEST POINT

WEIGHT:

17.6g

This component is used when the system needs to be smoke tested. The threaded plug is removed, which allows the smoke generator to gain access to the system. Simply replace after use.