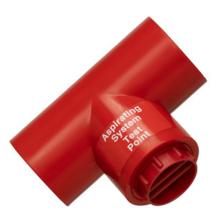

## THREADED TEE TEST POINT

(ABS039 - 25mm)

This component is used when the system needs to be smoke tested. The threaded plug is removed, which allows the smoke generator to gain access to the system. Simply replace after use.