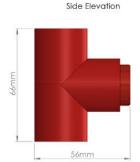

## THREADED TEE TEST POINT

(ABS039 - 25mm)

This component is used when the system needs to be smoke tested. The threaded plug is removed, which allows the smoke generator to gain access to the system. Simply replace after use.

**PART NO**.: ABS039 - 25

PIPE COLOUR: Red **OPERATING TEMP:** - 40 c to 70 c'

**WEIGHT:** 29.6g

AD3039 - 25

FITTINGS COLOUR:

DIAMETER TOLERANCE:

WALL THICKNESS:

Red + / - 0.15mm'