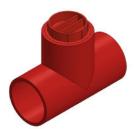

## THREADED TEE TEST POINT

(ABS039 - 25mm)

This component is used when the system needs to be smoke tested. The threaded plug is removed, which allows the smoke generator to gain access to the system. Simply replace after use.