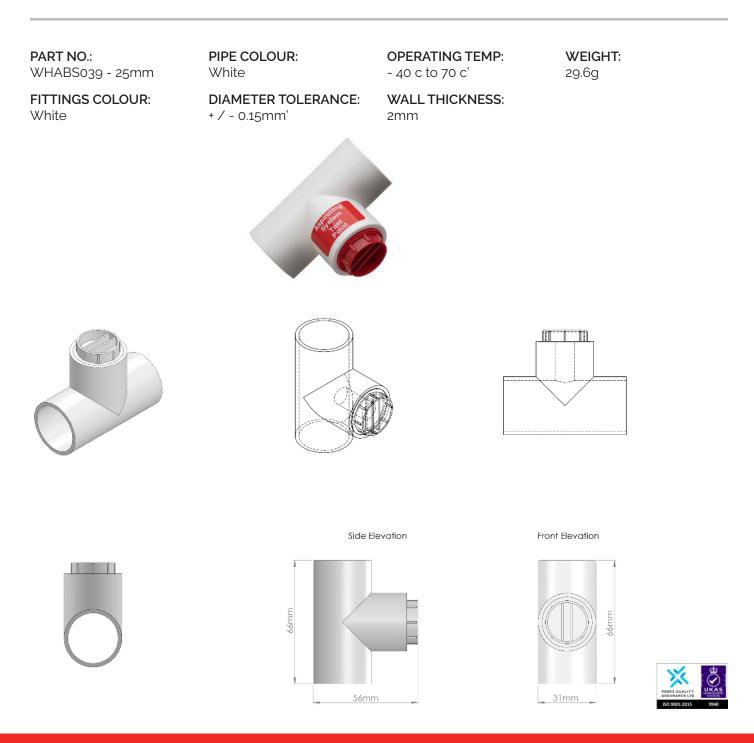

## THREADED TEE TEST POINT (WHABS039 - 25mm)

This component is used when the system needs to be smoke tested. The threaded plug is removed, which allows the smoke generator to gain access to the system. Simply replace after use.