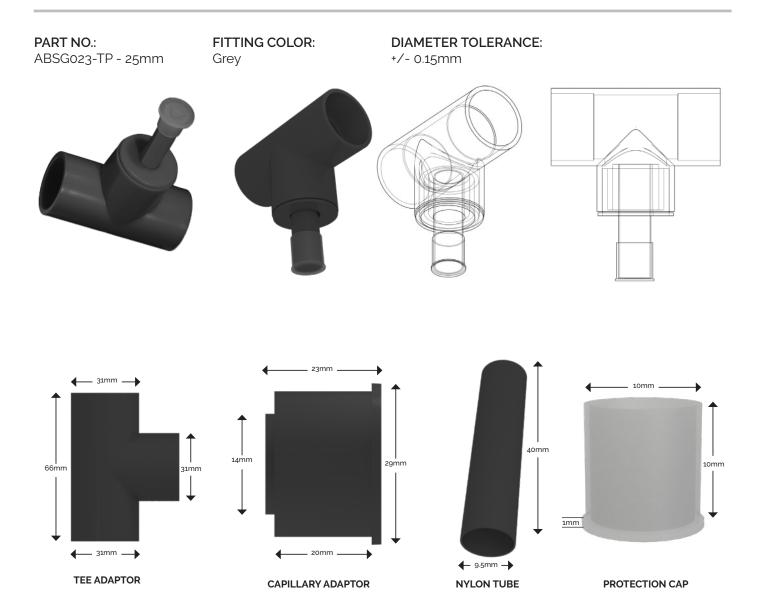

## **TEE TEST POINT**

(ABSG023-TP - 25mm)

Used when the system has to be periodically tested. The capillary Tee piece is installed in the pipe run at the easily accessible position. It has a removable protection cap which fits over the nylon tubing when the system is being used normally. When testing is required simply remove the protective cap, test and replace once completed.