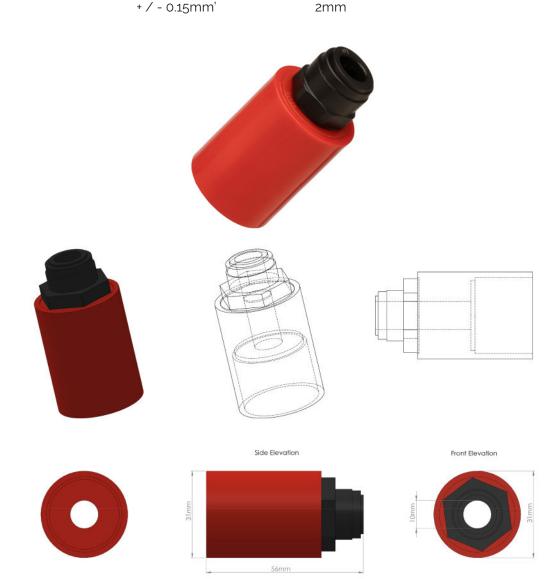

## **COMPRESSION ADAPTOR**

(ABS036 - 25mm)

This component is used where there is the requirement to reduce from 25mm pipe to a 10mm nylon tube to sample through a range of sampling heads. The 10mm tubing simply push fits and clicks into position, and can be released by pushing on the blue ring.

 PART NO.:
 PIPE COLOUR:
 OPERATING TEMP:
 WEIGHT:

 ABS036 - 25
 Red
 - 40 c to 70 c'
 23.2g

FITTINGS COLOUR: DIAMETER TOLERANCE: WALL THICKNESS: 2mm