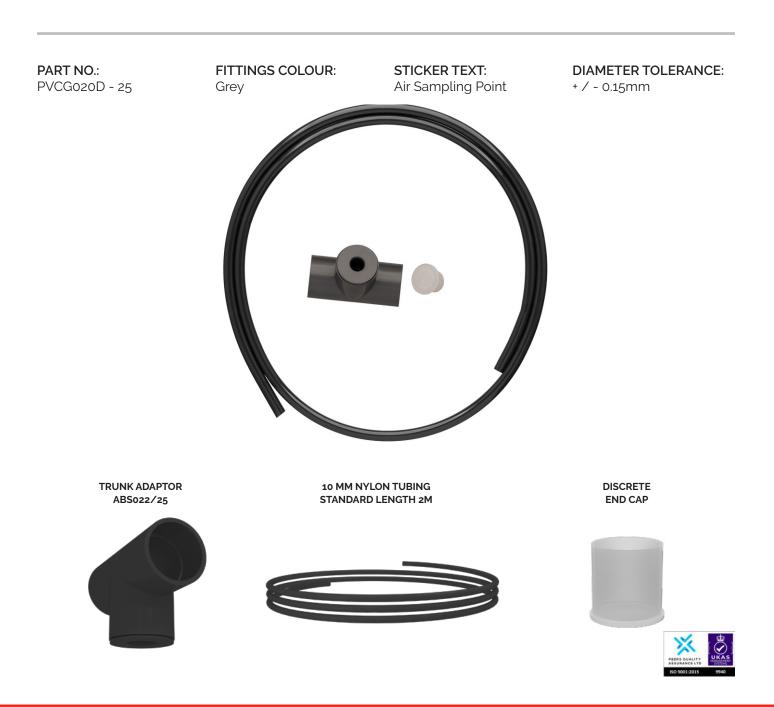

## DISCRETE SAMPLING KIT (PVCG020D - 25mm)

This component is used when it is necessary to sample through a suspended ceiling. The capillary Tee piece fits onto the pipe run. There followed by a 2 meter 10mm OD nylon tube which links into the discrete head. The discrete cap is supplied with a solid head, which will necessitate a hole being drilled to the required size by the installer. The discrete end cap is held in place by a hole in the ceiling tile.