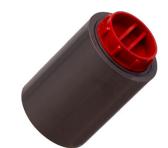

## **THREADED SOCKET TEST POINT**

(ABSG038 - 25mm)

This component is used when the system needs to be smoke tested. The threaded plug is removed, which allows the smoke generator to gain access to the system. Simply replace after use.