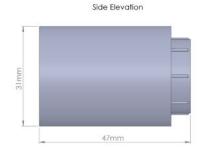

PART NO.: ABSG038 - 25mm PIPE COLOUR: Grey

**OPERATING TEMP:** - 40 c to 70 c'

WEIGHT: 17.6g

FITTINGS COLOUR:

**DIAMETER TOLERANCE:** 

WALL THICKNESS:

2mm

Grey

+ / - 0.15mm'