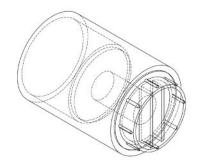

## **THREADED SOCKET TEST POINT**

(ABSG038 - 25mm)

This component is used when the system needs to be smoke tested. The threaded plug is removed, which allows the smoke generator to gain access to the system. Simply replace after use.