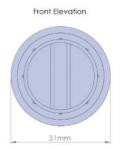

PART NO.: ABSG038 - 25mm PIPE COLOUR: Grey

**OPERATING TEMP:** - 40 c to 70 c'

WEIGHT: 17.6g

FITTINGS COLOUR:

**DIAMETER TOLERANCE:** 

WALL THICKNESS:

2mm

Grey

+ / - 0.15mm'