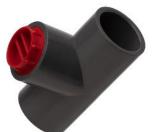

## THREADED TEE TEST POINT

(ABSG039 - 25mm)

This component is used when the system needs to be smoke tested. The threaded plug is removed, which allows the smoke generator to gain access to the system. Simply replace after use.