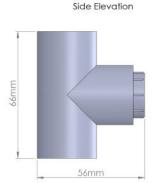

## THREADED TEE TEST POINT

(ABSG039 - 25mm)

This component is used when the system needs to be smoke tested. The threaded plug is removed, which allows the smoke generator to gain access to the system. Simply replace after use.

PART NO.: ABSG039 - 25 PIPE COLOUR: Grey

**OPERATING TEMP:** - 40 c to 70 c'

**WEIGHT:** 29.6g

ABSG039 - 25

FITTINGS COLOUR:

DIAMETER TOLERANCE:

WALL THICKNESS:

2mm