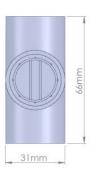

## THREADED TEE TEST POINT

(ABSG039 - 25mm)

This component is used when the system needs to be smoke tested. The threaded plug is removed, which allows the smoke generator to gain access to the system. Simply replace after use.

PART NO.: ABSG039 - 25 PIPE COLOUR: Grey

**OPERATING TEMP:** - 40 c to 70 c'

**WEIGHT:** 29.6g

ABSG039 - 25

FITTINGS COLOUR:

DIAMETER TOLERANCE:

WALL THICKNESS:

2mm