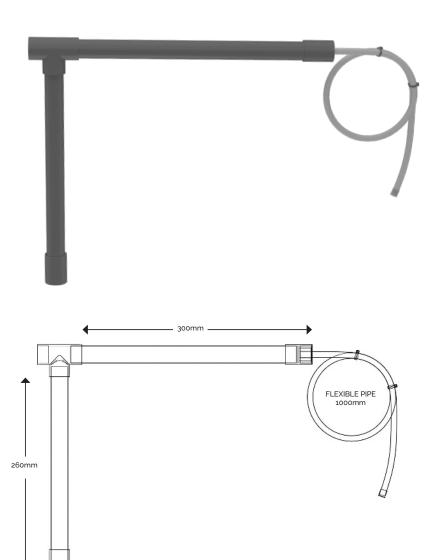

## **WATER TRAP** (PVC WTG-01/27 - 25mm)

Used in an environment where there are constant temperature changes, which causes condensation in the system, typically in a chill store or a room that is open to the atmosphere, the water collects in the bottom of the clear plastic tube, which can be drained at will. For potential larger water volumes the condensation trap should be used.

PART NO.: PVCWTG-01/27 FITTINGS COLOUR: Grey

PIPE COLOUR: Opaque

**DIAMETER TOLERANCE:** 

+ / - 0.15mm'