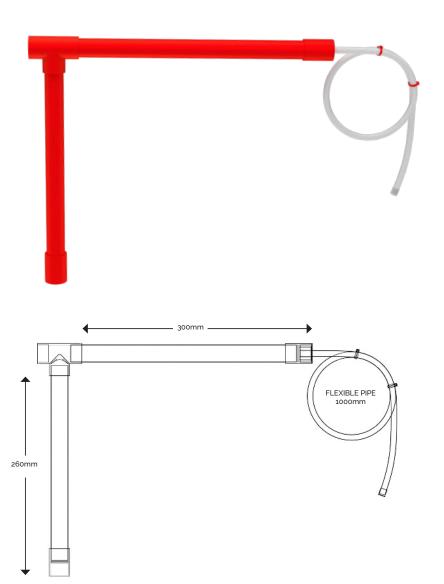

PART NO.: PVCWT-01/27 FITTINGS COLOUR: Red

PIPE COLOUR: Opaque **DIAMETER TOLERANCE:** 

+ / - 0.15mm<sup>'</sup>