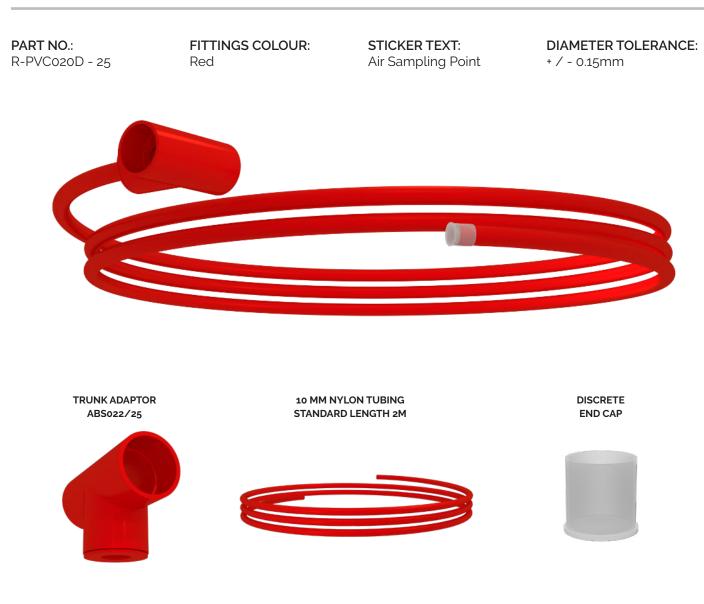

## DISCRETE SAMPLING KIT (R-PVC020D - 25mm)

This component is used when it is necessary to sample through a suspended ceiling. The capillary Tee piece fits onto the pipe run. There followed by a 2 meter 10mm OD nylon tube which links into the discrete head. The discrete cap is supplied with a solid head, which will necessitate a hole being drilled to the required size by the installer. The discrete end cap is held in place by a hole in the ceiling tile.