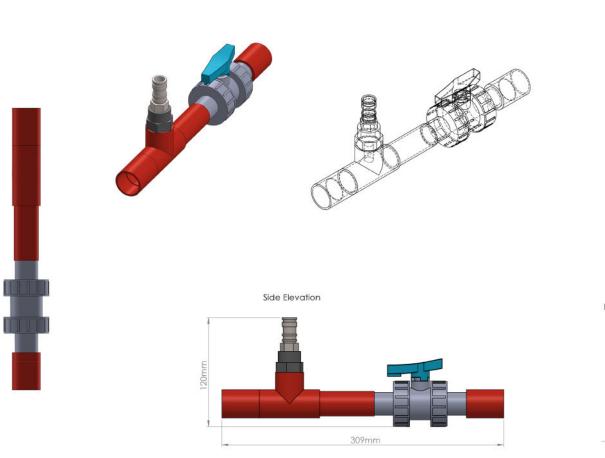

## **BLOW THROUGH VALVE**

(R-PVCBOV - 25mm)

A blow off valve is positioned towards the end of a pipe run, it allows dust to be blown out of the system, by attaching a compressed air line and opening the valve.

PART NO.:

Red

R-PVCBOV - 25mm

FITTINGS COLOUR:

**PIPE COLOUR:** Red

DIAMETER TOLERANCE:

+ / - 0.15mm'

**OPERATING TEMP:** 

-20°c to 50°c

WALL THICKNESS:

2mm

INSIDE DIAMETER:

25mm

**OUTSIDE DIAMETER:** 

25mm